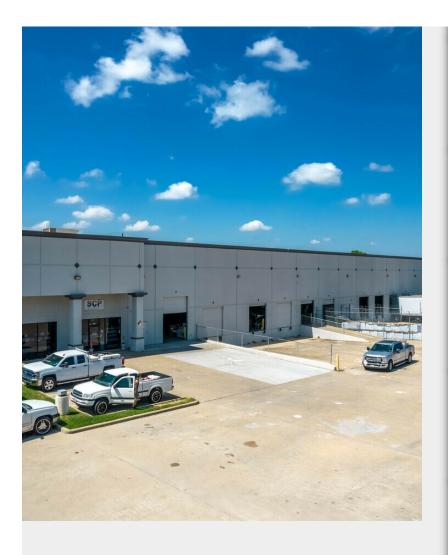

## Willowbrook Distribution Center VII

\$7.42 /SF/Yr

Willowbrook Business Center is located in northwest Houston with convenient access to State Highway 249, Farm to Market Road 1960 and Beltway 8. The property was purchased in September 2021 by a large institutional real estate company and is professionally managed by JLL. The building is currently fully leased. The sublessor is financial strong and is moving its warehousing needs to Dallas. The space...

#### 9305-9335 Millsview Rd, Houston, TX 77070

Willowbrook Business Center is located in northwest Houston with convenient access to State Highway 249, Farm to Market Road 1960 and Beltway 8. The property was purchased in September 2021 by a large institutional real estate company and is professionally managed by JLL. The building is currently fully leased. The sublessor is financial strong and is moving its warehousing needs to Dallas. The space is immediately available for a sublease through March 31, 2026. The 2,485 SF of office space was constructed in January 2021 and is excellent condition. The end cap location of the suite provides many windows. The 9,515 SF of warehouse area is air conditioned.

- Convenient access to State Highway 249, FM 1960 and Beltway 8 in northwest Houston.
- Front load warehouse configuration with 1 dock high and 1 ramped loading door.
- 24 foot clear height with skylights.
- Air conditioned warehouse space.
- End cap suite with many windows for office area that was constructed in 2021 and remains in excellent condition.
- 2022 NNN expenses estimated to be \$2.63 per SF annually.