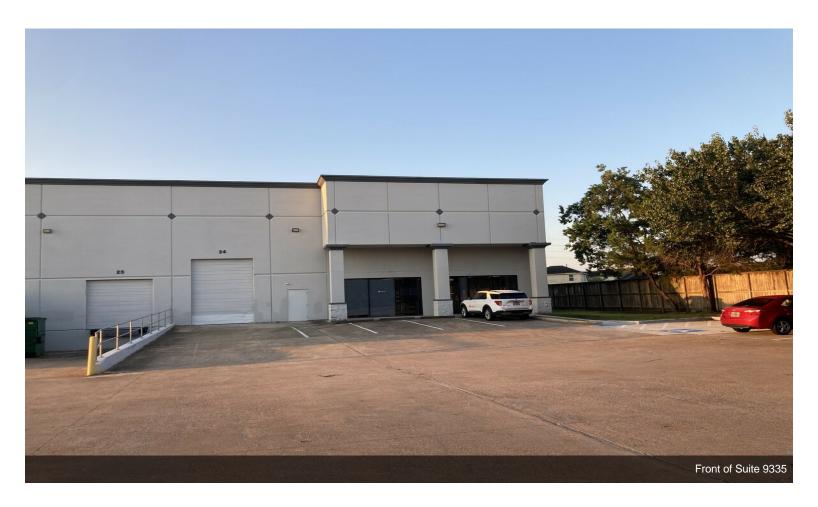

- Convenient access to State Highway 249, FM 1960 and Beltway 8 in northwest Houston.
- Front load warehouse configuration with 1 dock high and 1 ramped loading door.
- 24 foot clear height with skylights.
- Air conditioned warehouse space.
- End cap suite with many windows for office area that was constructed in 2021 and remains in excellent condition.
- 2022 NNN expenses estimated to be \$2.63 per SF annually.

Tenant improvements to 2,485 SF of office space were completed in January 2021. End cap suite provides many windowed offices and conference room. 9,515 SF of warehouse space. One dock-high and one grade-level door located at front of building. 24 foot clear height with skylights. Only 2 columns in warehouse. Premises is 80 feet wide by 150 feet deep. 100% fire sprinkled.