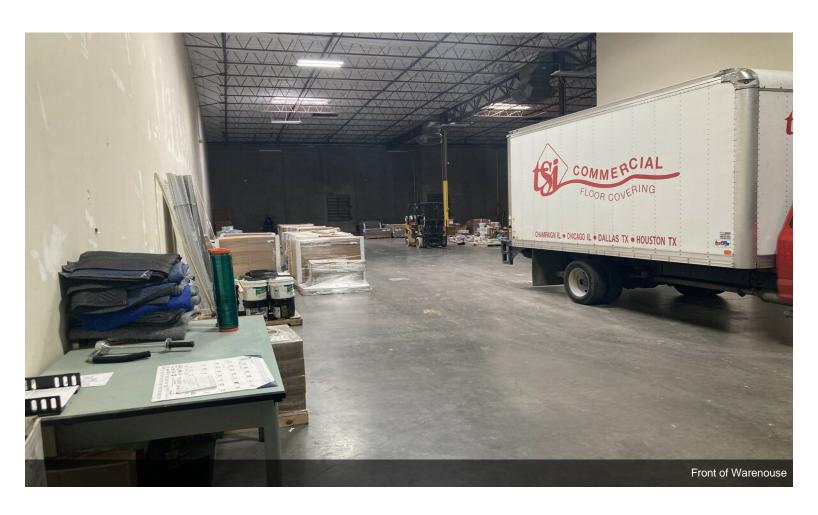

Tenant improvements to 2,485 SF of office space were completed in January 2021. End cap suite provides many windowed offices and conference room. 9,515 SF of warehouse space. One dock-high and one grade-level door located at front of building. 24 foot clear height with skylights. Only 2 columns in warehouse. Premises is 80 feet wide by 150 feet deep. 100% fire sprinkled.