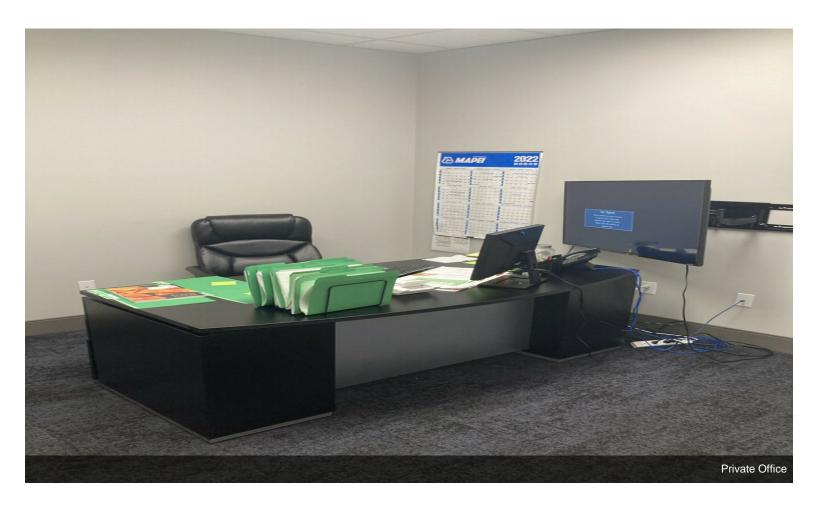

Tenant improvements to 2,485 SF of office space were completed in January 2021. End cap suite provides many windowed offices and conference room. 9,515 SF of warehouse space. One dock-high and one grade-level door located at front of building. 24 foot clear height with skylights. Only 2 columns in warehouse. Premises is 80 feet wide by 150 feet deep. 100% fire sprinkled.

#### 9305-9335 Millsview Rd, Houston, TX 77070

Willowbrook Business Center is located in northwest Houston with convenient access to State Highway 249, Farm to Market Road 1960 and Beltway 8. The property was purchased in September 2021 by a large institutional real estate company and is professionally managed by JLL. The building is currently fully leased. The sublessor is financial strong and is moving its warehousing needs to Dallas. The space is immediately available for a sublease through March 31, 2026. The 2,485 SF of office space was constructed in January 2021 and is excellent condition. The end cap location of the suite provides many windows. The 9,515 SF of warehouse area is air conditioned.