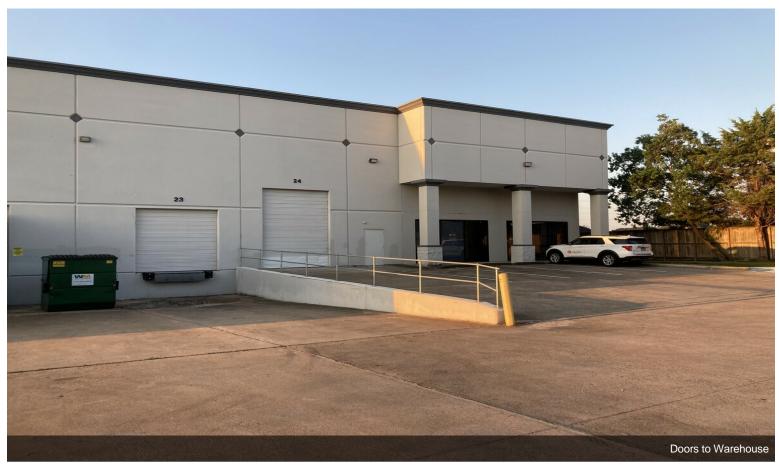

- Convenient access to State Highway 249, FM 1960 and Beltway 8 in northwest Houston.
- Front load warehouse configuration with 1 dock high and 1 ramped loading door.
- 24 foot clear height with skylights.
- Air conditioned warehouse space.
- End cap suite with many windows for office area that was constructed in 2021 and remains in excellent condition.
- 2022 NNN expenses estimated to be \$2.63 per SF annually.

Tenant improvements to 2,485 SF of office space were completed in January 2021. End cap suite provides many windowed offices and conference room. 9,515 SF of warehouse space. One dock-high and one grade-level door located at front of building. 24 foot clear height with skylights. Only 2 columns in warehouse. Premises is 80 feet wide by 150 feet deep. 100% fire sprinkled.