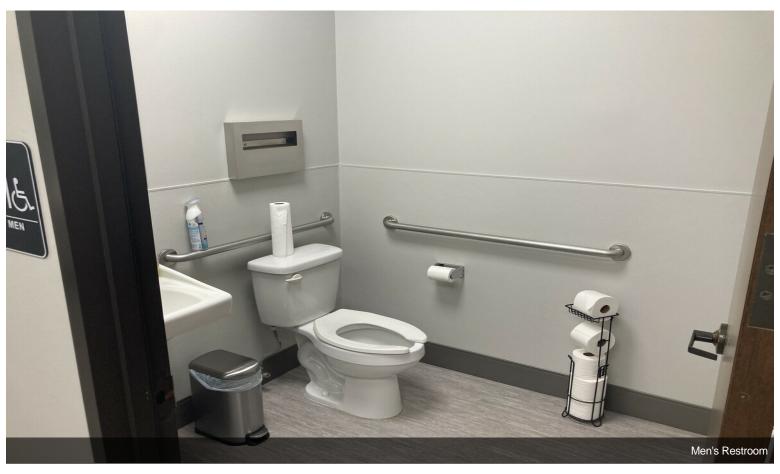

Tenant improvements to 2,485 SF of office space were completed in January 2021. End cap suite provides many windowed offices and conference room. 9,515 SF of warehouse space. One dock-high and one grade-level door located at front of building. 24 foot clear height with skylights. Only 2 columns in warehouse. Premises is 80 feet wide by 150 feet deep. 100% fire sprinkled.