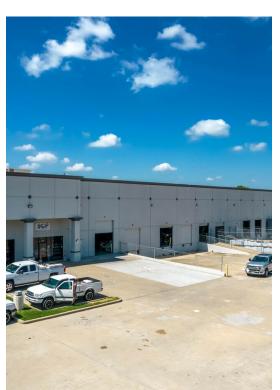

## Willowbrook Distribution Center VII

\$7.42 /SF/Yr

Willowbrook Business Center is located in northwest Houston with convenient access to State Highway 249, Farm to Market Road 1960 and Beltway 8. The property was purchased in September 2021 by a large institutional real estate company and is professionally managed by JLL. The building is currently fully leased. The sublessor is financial strong and is moving its warehousing needs to Dallas. The space...

#### 9305-9335 Millsview Rd, Houston, TX 77070

Willowbrook Business Center is located in northwest Houston with convenient access to State Highway 249, Farm to Market Road 1960 and Beltway 8. The property was purchased in September 2021 by a large institutional real estate company and is professionally managed by JLL. The building is currently fully leased. The sublessor is financial strong and is moving its warehousing needs to Dallas. The space is immediately available for a sublease through March 31, 2026. The 2,485 SF of office space was constructed in January 2021 and is excellent condition. The end cap location of the suite provides many windows. The 9,515 SF of warehouse area is air conditioned.

- Convenient access to State Highway 249, FM 1960 and Beltway 8 in northwest Houston.
- Front load warehouse configuration with 1 dock high and 1 ramped loading door.
- 24 foot clear height with skylights.
- Air conditioned warehouse space.
- End cap suite with many windows for office area that was constructed in 2021 and remains in excellent condition.
- 2022 NNN expenses estimated to be \$2.63 per SF annually.