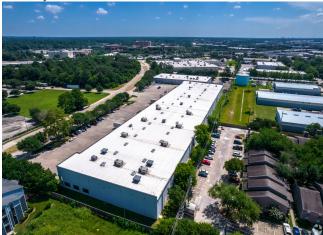

## Willowbrook Distribution Center VII

\$7.42 /SF/Yr

Willowbrook Business Center is located in northwest Houston with convenient access to State Highway 249, Farm to Market Road 1960 and Beltway 8. The property was purchased in September 2021 by a large institutional real estate company and is professionally managed by JLL. The building is currently fully leased. The sublessor is financial strong and is moving its warehousing needs to Dallas. The space...

#### 9305-9335 Millsview Rd, Houston, TX 77070

Willowbrook Business Center is located in northwest Houston with convenient access to State Highway 249, Farm to Market Road 1960 and Beltway 8. The property was purchased in September 2021 by a large institutional real estate company and is professionally managed by JLL. The building is currently fully leased. The sublessor is financial strong and is moving its warehousing needs to Dallas. The space is immediately available for a sublease through March 31, 2026. The 2,485 SF of office space was constructed in January 2021 and is excellent condition. The end cap location of the suite provides many windows. The 9,515 SF of warehouse area is air conditioned.