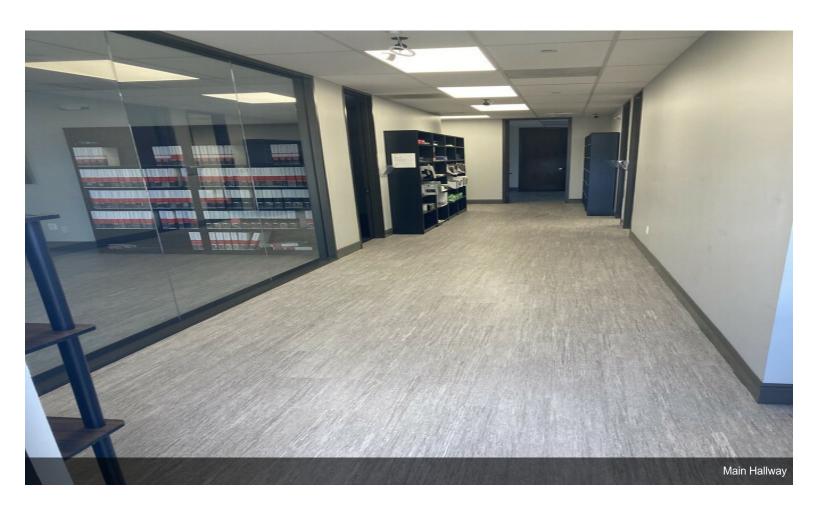

Tenant improvements to 2,485 SF of office space were completed in January 2021. End cap suite provides many windowed offices and conference room. 9,515 SF of warehouse space. One dock-high and one grade-level door located at front of building. 24 foot clear height with skylights. Only 2 columns in warehouse. Premises is 80 feet wide by 150 feet deep. 100% fire sprinkled.