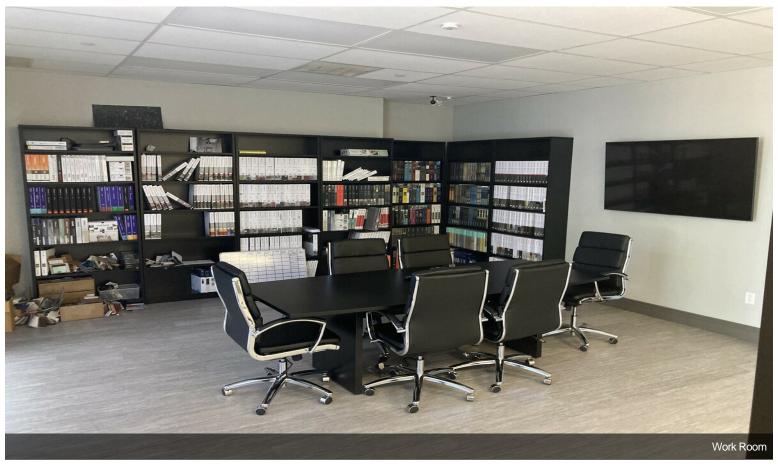

Tenant improvements to 2,485 SF of office space were completed in January 2021. End cap suite provides many windowed offices and conference room. 9,515 SF of warehouse space. One dock-high and one grade-level door located at front of building. 24 foot clear height with skylights. Only 2 columns in warehouse. Premises is 80 feet wide by 150 feet deep. 100% fire sprinkled.

#### 9305-9335 Millsview Rd, Houston, TX 77070

Willowbrook Business Center is located in northwest Houston with convenient access to State Highway 249, Farm to Market Road 1960 and Beltway 8. The property was purchased in September 2021 by a large institutional real estate company and is professionally managed by JLL. The building is currently fully leased. The sublessor is financial strong and is moving its warehousing needs to Dallas. The space is immediately available for a sublease through March 31, 2026. The 2,485 SF of office space was constructed in January 2021 and is excellent condition. The end cap location of the suite provides many windows. The 9,515 SF of warehouse area is air conditioned.